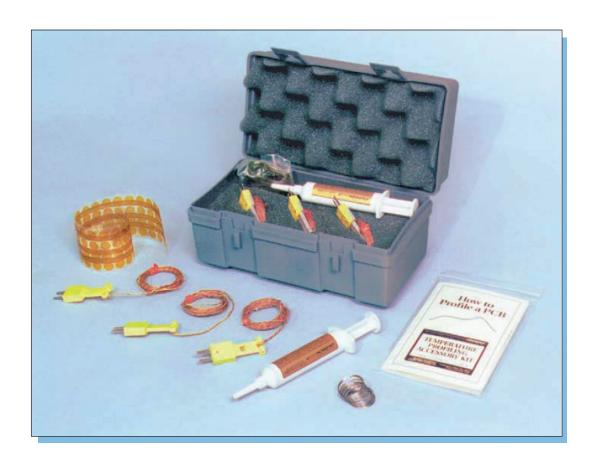

## Temperature Profiling Accessory Kit

This kit includes all the accessories you need to profile PC boards through your reflow oven using your thermal profiling system. It is compatible with any ovens or profiling systems which use standard K-type thermocouples.

The kit includes three 6', 10' or 16' ready-to-attach thermocouples; high temperature solder; thermal compound; Kapton<sup>TM</sup> attachment dots and strips; complete instruction manual; and a handy 8" x 4" x 4" container for the kit.

- Use with any oven or profiling system which uses standard K-type thermocouples
- Includes all the accessories needed for thermal profiling
- Includes 6', 10', or 16' ready-to-attach thermocouples
- Complete "how-to" instruction manual
- · Handy container for the kit